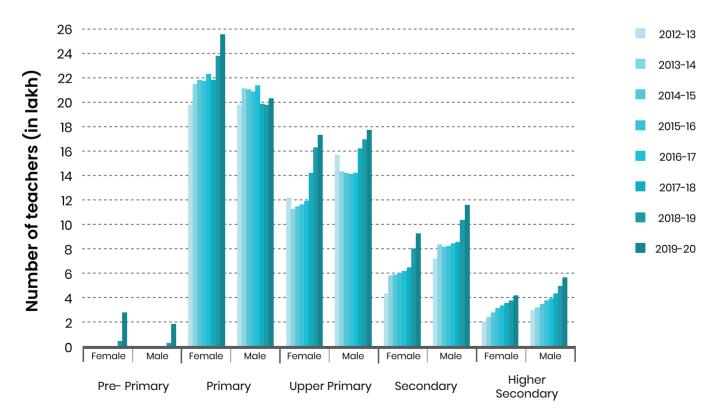

#### 2.2. Number of teachers

**2.2.1.** The total number of teachers has also shown a healthy increase in 2019-20 compared to 2018-19. Chart 4 shows the number of teachers by classes taught while Charts 5 and 6 show the share of different levels of education in total teachers in these two years. The total number of teachers in 2019-20 was 96.87 lakh, an increase of more than 2.5 lakh over total teachers in 2018-19 (94.3 lakh).

#### Chart 4: Number of teachers by classes taught, India 2018-19 and 2019-20

**Chart 5:** Percentage of Teachers by Classes Taught 2018-19

2.2.2. The percentage of teachers teaching only primary (37% in 2019-20 from 42% in 2018-19) and only upper primary (23% in 2019-20 from 27% in 2018-19) has reduced. This reduction in share has been compensated mainly through increase in percentage of teachers teaching pre primary and primary (4% in 2019-20, 1% in 2018-19), primary and upper primary (7% in 2019-20 from 3% in 2018-19). Smaller increase in share of teachers teaching both upper primary and secondary and secondary and higher secondary can also be found by comparing Charts 5 and 6.

**2.2.3.** Charts 7 and 8 depict the number and percentage of teachers by gender,

combining all the classes taught, for the years 2012-13 to 2019-20. There were 35.8 lakh female teachers in 2012-13, which has gone up to 49.2 lakh in 2019-20. On the other, there were 42.4 lakh male teachers in 2012-13, which has gone up to 47.7 lakh in 2019-20. Thus, as can be seen from Chart 8, in 2019-20, for the first time, the participation of females in school teaching is more than that of males. However, from upper primary level onwards, number of male teachers is more than number of female teachers, as can be seen from Chart 9. At all levels of education, the number of teachers has increased over the period 2012-13 to 2019-20.