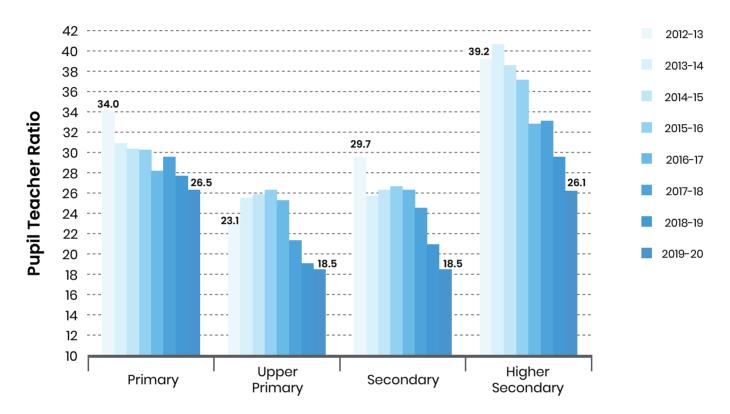

Chart 12: Gender Parity Index (GPI) of GER by level of education, India 2012-13 to 2019-20

**2.4.5.** The Pupil Teacher Ratio (PTR) at different levels of education show availability of adequate number of teachers for teaching the children enrolled at different levels of education. Chart 13 below shows

the PTR for different levels of education during 2012-13 to 2019-20. A reduction in the PTR indicates that one teacher has to teach less number of children, resulting in improvement in quality of teaching.

### Chart 13: Pupil Teacher Ratio (PTR), India 2012-13 to 2019-20

**2.4.6.** The PTR at all levels of education has improved substantially during 2012-13 to 2019-20. PTR for primary has reached 26.5 in 2019-20, which was 34.0 in 2012-13. Maximum improvement can be observed in PTR of higher secondary which has improved to 26.1 in 2019-20 from 39.2 in 2012-13.