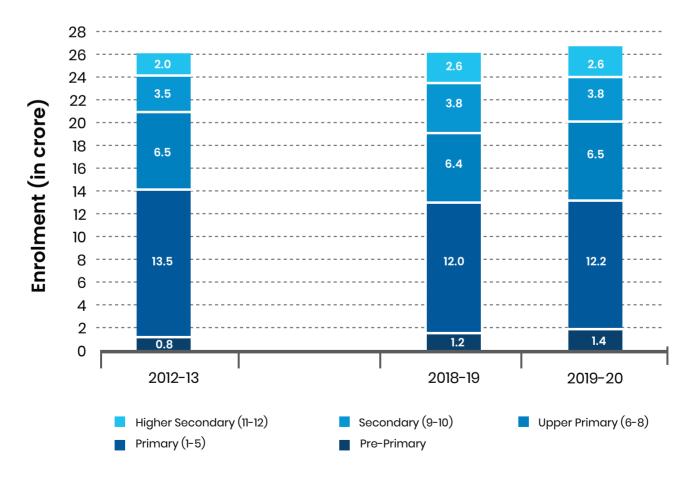

#### 2.1. Enrolment of students

2.1.1. The total enrolments and enrolments of boys and girls for the years 2012-13, 2018-19 and 2019-20 for different levels of education namely, pre-primary, primary, upper primary, secondary and higher secondary are given in Charts 1 to 3 below. It may be noted that the pre-primary data in the UDISE+ system does not capture the pre primary enrolment of the Early Childhood Care and Education (ECCE) system run by the Ministry of Women and

Child Development through the Anganwadi centres or stand alone pre primary education centres run by different kindergartens. It covers only the enrolment in pre-primary classes of different categories of schools. Total enrolment in schools has increased in 2019-20 compared to 2018-19 by 1.6%.

# Chart 1: School Enrolment (in crore), India 2012-13,2018-19 and 2019-20

**2.1.2.** The total enrolment in 2019-20 from primary to higher secondary levels of school education was a little over 25.09 Crore. Enrolment for boys was 13.01 Crore and that of the girls was 12.08 Crore. This was an increase by more than 26 lakh over the previous year 2018-19. Many of the schools under the UDISE+ system had pre-primary classes. Including that, total enrolment of all the schools in the UDISE+ system have crossed 26.45 Crore in 2019-20, which is an increase of more than 42 lakh over the previous year 2018-19. A comparison of

**Chart 2:** Enrolment of boys (in crore), India 2012-13, 2018-19 and 2019-20 enrolment at different levels of education shows that enrolment at primary level has reduced from 13.5 Crore in 2012-13 to 12.2 Crore in 2019-20<sup>2</sup>. At all the levels above primary, i.e., in upper primary, secondary and higher secondary, school enrolment has increased, showing an improvement in the ability of the system to retain more and more children in the system of school education over time. Charts 2 and 3 show that improvement in enrolment of both boys and girls was more pronounced at secondary and higher secondary levels of education.

#### **Chart 3:** Enrolment of girls (in crore), India 2012-13, 2018-19 and 2019-20

<sup>2</sup> As per the latest population projection released by the Ministry of Health and Family Welfare in July 2020, at all-India level, number of children of age 6-10 years is projected to reduce by 0.85 Crore between the years 2011 and 2021. For age 6-10 years, this was 12.63 Crore in 2011, projected to reach 11.94 Crore in 2016 and 11.78 Crore in 2021.