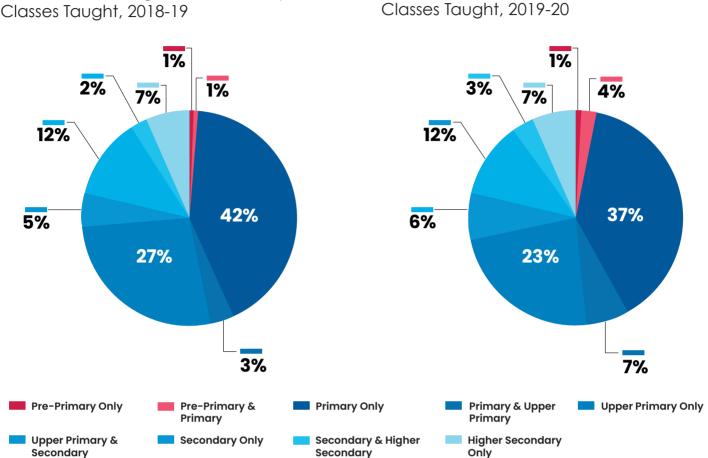

#### Chart 4: Number of teachers by classes taught, India 2018-19 and 2019-20

**Chart 5:** Percentage of Teachers by Classes Taught 2018-19

2.2.2. The percentage of teachers teaching only primary (37% in 2019-20 from 42% in 2018-19) and only upper primary (23% in 2019-20 from 27% in 2018-19) has reduced. This reduction in share has been compensated mainly through increase in percentage of teachers teaching pre primary and primary (4% in 2019-20, 1% in 2018-19), primary and upper primary (7% in 2019-20 from 3% in 2018-19). Smaller increase in share of teachers teaching both upper primary and secondary and secondary and higher secondary can also be found by comparing Charts 5 and 6.