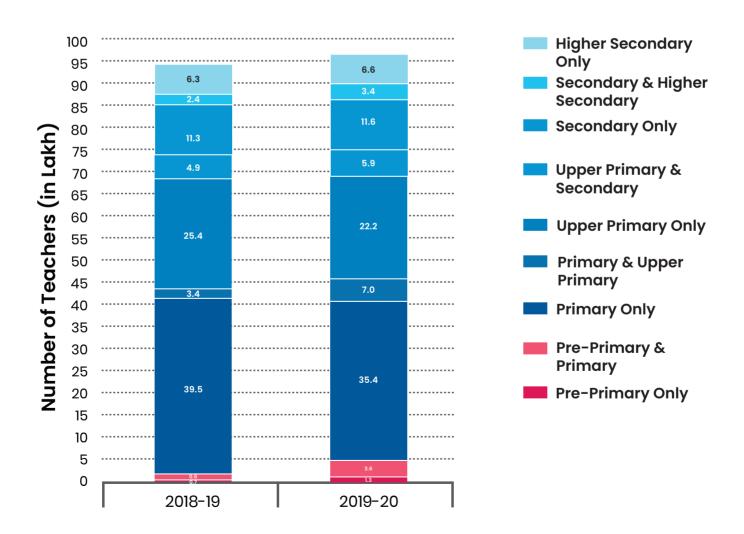

#### 2.2. Number of teachers

**2.2.1.** The total number of teachers has also shown a healthy increase in 2019-20 compared to 2018-19. Chart 4 shows the number of teachers by classes taught while Charts 5 and 6 show the share of different levels of education in total teachers in these two years. The total number of teachers in 2019-20 was 96.87 lakh, an increase of more than 2.5 lakh over total teachers in 2018-19 (94.3 lakh).

#### Chart 4: Number of teachers by classes taught, India 2018-19 and 2019-20

**Chart 5:** Percentage of Teachers by Classes Taught 2018-19

2.2.2. The percentage of teachers teaching only primary (37% in 2019-20 from 42% in 2018-19) and only upper primary (23% in 2019-20 from 27% in 2018-19) has reduced. This reduction in share has been compensated mainly through increase in percentage of teachers teaching pre primary and primary (4% in 2019-20, 1% in 2018-19), primary and upper primary (7% in 2019-20 from 3% in 2018-19). Smaller increase in share of teachers teaching both upper primary and secondary and secondary and higher secondary can also be found by comparing Charts 5 and 6.