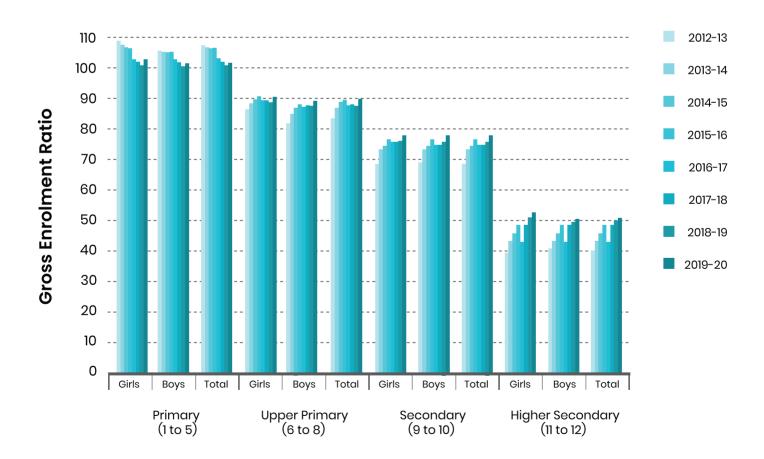

age group 6-10 years. Similarly, GER of upper primary is enrolment in class 6-8 expressed as a percentage of population in age group 11-13 years, and so on. Since changes in GER are usually not much on a year-toyear basis, its movement in the long run is of interest. Chart 11 shows the progress of GER for different levels of education for boys and girls during 2012-13 to 2019-20. It may also be noted that GER greater than 100% might indicate presence of over or under age children in a particular level of education.

**Chart 11:** GER by Gender and level of education, India 2012-13 to 2019-20

**2.4.2.** The GER of primary was more than 109% in 2012-13, which has come down to about 103.7% in 2019-20, indicating progress towards a more age-appropriate level of education at the primary level during this period. The GER for upper primary in 2019-20 was 89.7%. It was 84.1% in 2012-13. The GER for secondary has reached 78% in 2019-20, which is an improvement of nearly 10 percentage points from 2012-13 (GER secondary was 69.2% in 2012-13). Biggest improvement has been observed in GER at higher secondary level, which has reached 51.4% in 2019-20 from 40.1% in 2012-13.