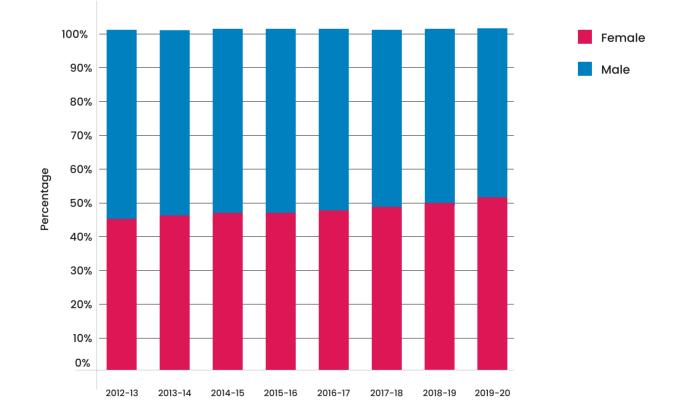

**2.2.3.** Charts 7 and 8 depict the number and percentage of teachers by gender,

combining all the classes taught, for the years 2012-13 to 2019-20. There were 35.8 lakh female teachers in 2012-13, which has gone up to 49.2 lakh in 2019-20. On the other, there were 42.4 lakh male teachers in 2012-13, which has gone up to 47.7 lakh in 2019-20. Thus, as can be seen from Chart 8, in 2019-20, for the first time, the participation of females in school teaching is more than that of males. However, from upper primary level onwards, number of male teachers is more than number of female teachers, as can be seen from Chart 9. At all levels of education, the number of teachers has increased over the period 2012-13 to 2019-20.

Chart 6: Percentage of Teachers by

Chart 7: Number of teachers (in lakh) by gender, all India 2012-13 to 2019-20

Chart 8: Percentage of teacher by gender, all India 2012-13 to 2019-20

**Chart 9:** Number of teachers (in lakh) by classes taught and gender, all India 2012-13 to 2019-20