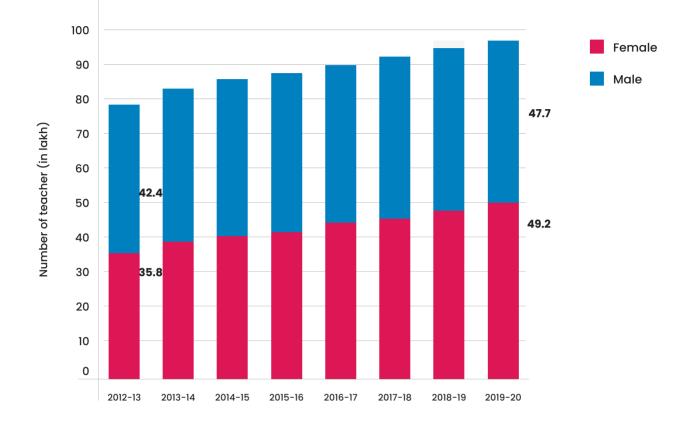

**2.2.3.** Charts 7 and 8 depict the number and percentage of teachers by gender,

combining all the classes taught, for the years 2012-13 to 2019-20. There were 35.8 lakh female teachers in 2012-13, which has gone up to 49.2 lakh in 2019-20. On the other, there were 42.4 lakh male teachers in 2012-13, which has gone up to 47.7 lakh in 2019-20. Thus, as can be seen from Chart 8, in 2019-20, for the first time, the participation of females in school teaching is more than that of males. However, from upper primary level onwards, number of male teachers is more than number of female teachers, as can be seen from Chart 9. At all levels of education, the number of teachers has increased over the period 2012-13 to 2019-20.

Chart 6: Percentage of Teachers by

Chart 7: Number of teachers (in lakh) by gender, all India 2012-13 to 2019-20

Chart 8: Percentage of teacher by gender, all India 2012-13 to 2019-20

**Chart 9:** Number of teachers (in lakh) by classes taught and gender, all India 2012-13 to 2019-20