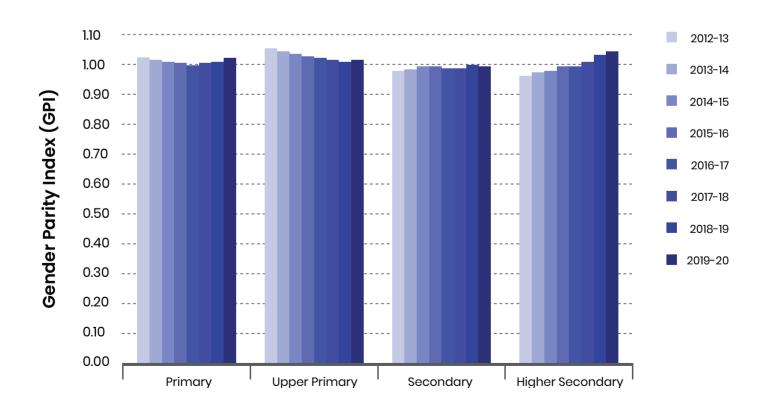

**2.4.3.** The Gender Parity Index (GPI) of GER shows whether the representation of females in school education is in line with

representation of girls in population of corresponding age group. GPI value 1 or more shows that the GPI is favorable to the girls, while GPI of less than 1 shows relative under representation of girls in that specific level of school education. Chart 12 shows the GPI of GER from 2012-13 to 2019-20 for the different levels of school education.

**2.4.4.** It is heartening to note that at present, the GPI is 1 or more at all levels of school education. While Chart 12 shows that the GPI at both primary and upper primary was more than 1 for all the years 2012-13 to 2019-20, the GPI at both secondary and higher secondary has improved during this period. Improvement of GPI has been most pronounced at the higher secondary level.

Chart 12: Gender Parity Index (GPI) of GER by level of education, India 2012-13 to 2019-20

**2.4.5.** The Pupil Teacher Ratio (PTR) at different levels of education show availability of adequate number of teachers for teaching the children enrolled at different levels of education. Chart 13 below shows