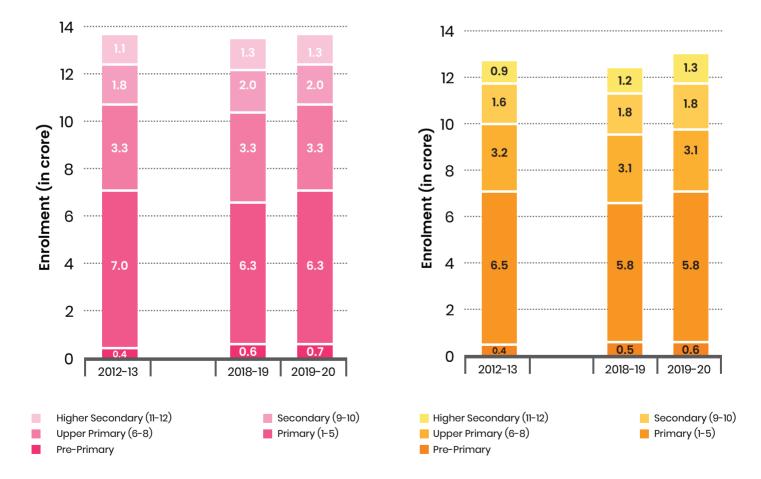

#### 2.1. Enrolment of students

2.1.1. The total enrolments and enrolments of boys and girls for the years 2012-13, 2018-19 and 2019-20 for different levels of education namely, pre-primary, primary, upper primary, secondary and higher secondary are given in Charts 1 to 3 below. It may be noted that the pre-primary data in the UDISE+ system does not capture the pre primary enrolment of the Early Childhood Care and Education (ECCE) system run by the Ministry of Women and

Child Development through the Anganwadi centres or stand alone pre primary education centres run by different kindergartens. It covers only the enrolment in pre-primary classes of different categories of schools. Total enrolment in schools has increased in 2019-20 compared to 2018-19 by 1.6%.

# Chart 1: School Enrolment (in crore), India 2012-13,2018-19 and 2019-20

**2.1.2.** The total enrolment in 2019-20 from primary to higher secondary levels of school education was a little over 25.09 Crore. Enrolment for boys was 13.01 Crore and that of the girls was 12.08 Crore. This was an increase by more than 26 lakh over the previous year 2018-19. Many of the schools under the UDISE+ system had pre-primary classes. Including that, total enrolment of all the schools in the UDISE+ system have crossed 26.45 Crore in 2019-20, which is an increase of more than 42 lakh over the previous year 2018-19. A comparison of

**Chart 2:** Enrolment of boys (in crore), India 2012-13, 2018-19 and 2019-20 enrolment at different levels of education shows that enrolment at primary level has reduced from 13.5 Crore in 2012-13 to 12.2 Crore in 2019-20<sup>2</sup>. At all the levels above primary, i.e., in upper primary, secondary and higher secondary, school enrolment has increased, showing an improvement in the ability of the system to retain more and more children in the system of school education over time. Charts 2 and 3 show that improvement in enrolment of both boys and girls was more pronounced at secondary and higher secondary levels of education.

#### **Chart 3:** Enrolment of girls (in crore), India 2012-13, 2018-19 and 2019-20

<sup>2</sup> As per the latest population projection released by the Ministry of Health and Family Welfare in July 2020, at all-India level, number of children of age 6-10 years is projected to reduce by 0.85 Crore between the years 2011 and 2021. For age 6-10 years, this was 12.63 Crore in 2011, projected to reach 11.94 Crore in 2016 and 11.78 Crore in 2021.