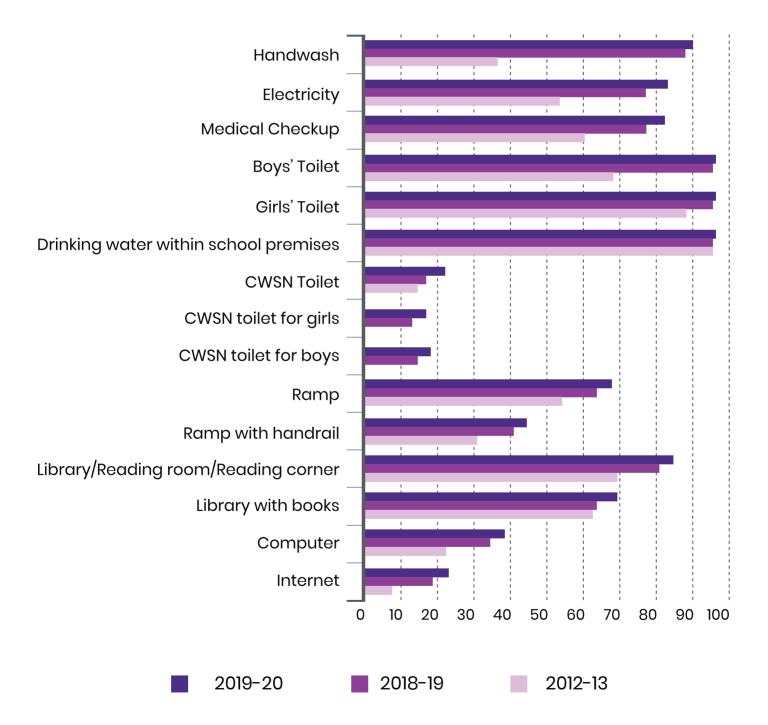

#### 2.3. School infrastructure

**2.3.1.** Chart 10 provides a comparison of a few major infrastructure facilities available in the schools in 2019-20 and

2018-19. It shows that all the major infrastructural facilities have improved in 2019-20 compared to the previous year.

**Chart 10:** Percentage of schools having specific infrastructure facility, India 2012-13, 2018-19 and 2019-20

**2.3.2.** Chart 10 shows that in general, availability of infrastructure has improved in 2019-20 compared to the previous year. Some of these are: availability of electricity connection (available in 83.4% schools in 2019-20, which was 76.7% in 2018-19), library with books (available in 69.4% schools in 2019-20, it was 64.3% in 2018-19), computers (available in 38.5% schools in 2019-20, it was available in 34.5% schools in 2019-20, it was available in 22.3% schools in 2019-20, it was available in 18.7% schools in 2019-20, it was available in 67.6% of schools in 2019-20, it was available in 67.6% of schools in 2019-20, it was available in 67.6% of schools in 2019-20, it was available in 63.7% schools in 2018-19) and CWSN friendly toilets for both girls' and boys'.

2.3.3. In UDISE/UDISE+, data collection on availability of different infrastructural facilities have been enhanced over time. Among the items for which data was collected in both 2012-13 (the first year for which the UDISE data is available) and 2019-20, substantial improvements have been observed with respect to availability of the following infrastructure facilities:

- hand wash facility (2019-20: 90.2%, 2012-13: 36.3%),
- electricity (2019-20: 83.4%, 2012-13: 54.6%),
- medical checkup in schools in a year (2019-20: 82.3%, 2012-13: 61.1%),
- boys' toilet (2019-20: 95.9%, 2012-13: 67.8%),
- girls' toilet (2019-20: 96.9% , 2012-13: 88.7%),
- library/ reading room/ reading corner (2019-20: 84.1%, 2012-13: 69.2%),
- computer (2019-20: 38.5%, 2012-13: 22.2%),
- internet (2019-20: 22.3%, 2012-13: 6.2%)